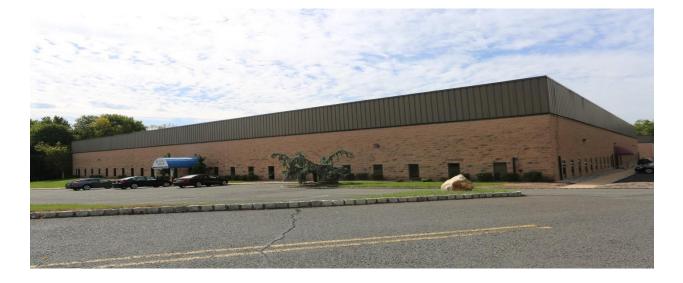

## **100 READINGTON ROAD** BRANCHBURG, NJ

PREMISES: LOADING: OFFICE AREA: CLEAR HEIGHT: PARKING: COLUMNS: POWER: SPRINKLER: 2024 RE TAXES: 2024 CAM: ASKING RENTAL: 72,000 SF 8 tailgates approx. 8,500 SF 25' - 29' 89 spaces 48' x 45' 1200 amps ESFR (.7 PSI) \$1.67 PSF \$0.94 PSF \$14.00 PSF NNN